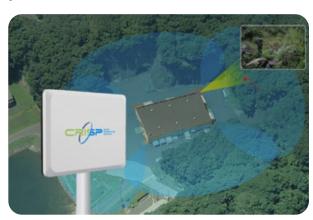

CR-600 - Wide Area Detection Radar is most efficient solution for wide area intrusion detection and protection

The solution come with superb and accurate detection features by forming 90°, 180°, 270° and 360° arrays.

As the new generation of three-dimensional perimeter security working at 24GHz waveband, integrates digital transmitters and receivers. It can efficiently detect the angle, distance of intruders.

Besides, It can respond reliably under severe circumstances and has extended functions. Moreover, it can also realize the autoadjustment and support remote alarm and remote control.