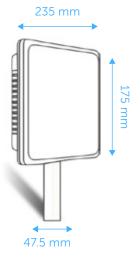

## **Specifications**

| Radar Type                 | FMCW Radar                      |
|----------------------------|---------------------------------|
| Frequency                  | 24GHz K-Band                    |
| Detection Range            | 450m Pedestrians & 600m Vehicle |
| Scanning Refresh Frequency | 8Hz                             |
| Azimuth Coverage           | 90°                             |
| Elevation Coverage         | 15°                             |
| High Range Accuracy        | 0.3m                            |
| System Interface           | Ethernet                        |
| Power                      | 12V DC/PoE 17W                  |
| Size                       | 235x175x47.5mm                  |
| Weight                     | 1.5kg                           |
| Protection Class           | IP66, IK10                      |
| Operating Temperature      | -40°C~75°C                      |